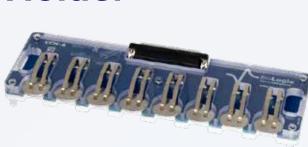

# CCH-8 Coin Cell Holder

# Unique features

- 8 positions
- Compact
- ■1 unique cell cable
- 4 points connection
- 20 and 24 mm coin cell
- Climatic chamber ready (-30 °C to 80 °C)

The **CCH-8** is an 8 positions coin holder designed for 20 and 24 mm coin cells. Its 4 points connection provides the lowest connection impedance allowing unbiased AC and DC tests.

The unique cell cable greatly reduces the cable cluttering typically associated with battery testing. It has been designed for climatic chambers with an operating temperature range from -30 °C to 80 °C. Finally, several **CCH-8** can stacked together to allow more batteries under test in the same small footprint.