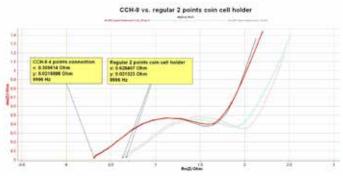

# 4 points connection for lowest connector related impedance

Actual internal resistance on EIS specta