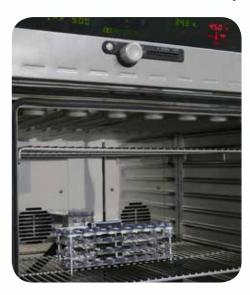

°C to 80 °C)

The **CCH-8** is an 8 positions coin holder designed for 20 and 24 mm coin cells. Its 4 points connection provides the lowest connection impedance allowing unbiased AC and DC tests.

The unique cell cable greatly reduces the cable cluttering typically associated with battery testing. It has been designed for climatic chambers with an operating temperature range from -30 °C to 80 °C. Finally, several **CCH-8** can stacked together to allow more batteries under test in the same small footprint.





# 8 positions for 20 and 24 mm coin cells



A unique cell cable for the 8 coin cells:

- 2.5 m for BCS-805 & BCS-810
- 75 cm for VMP



# 4 points connection for lowest connector related impedance



Actual internal resistance on EIS specta

# Stackable and climatic chamber ready



# SPECIFICATIONS

| CCH-8 FOR           | BCS-8XX                      | VMP Series                      |
|---------------------|------------------------------|---------------------------------|
| Number of positions | 8                            | 8                               |
| Coin cell diameter  | 20 and 24 mm                 | 20 and 24 mm                    |
| Coin cell thickness | 1.6 to 3.2 mm more on demand | 1.6 to 3.2 mm<br>more on demand |
| Temperature range   | -30 °C to 80 °C              | -30 °C to 80 °C                 |
| Compatibility       | BCS-805, BCS-810             | VMP3, VMP-300                   |
| Cell cable length   | 2.5 m                        | 75 cm                           |
| Part Number         | 096-128                      | 092-22/24