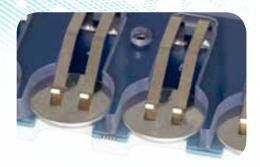

# 4 points connection for lowest connector related impedance

Actual internal resistance on EIS specta