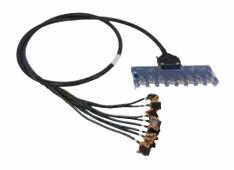

# 8 positions for 20 and 24 mm coin cells

A unique cell cable for the 8 coin cells:

- 2.5 m for BCS-805 & BCS-810
- 75 cm for VMP